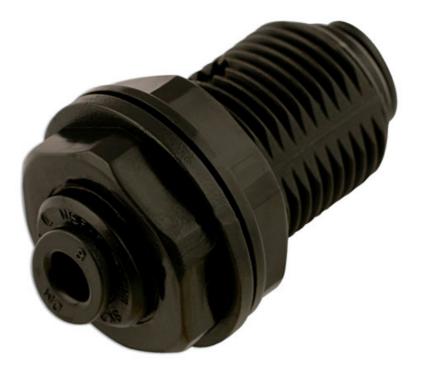

## Push-Fit Bulkhead Union 10mm 5pc

Push-fit couplings are an economical, quick and easy way to way create your own workshop ring main air supply, plus pipe work for water, beverages & inert gas supplies. Plastic push-fits are a light weight solution and will not corrode.Unique collet design for quick and easy connection and disconnection.Ideal for the professional workshop.PSI Range Temp range 1C - 64C = 170PSI.PSI Range Temp range 65C + = 100PSI.

## **Additional Information**

- Push-Fit Bulkhead Union
- ISO 9001 : 2008
- ANSI/NSF 61
- 10.0mm ID Bulkhead Union
- 5pc